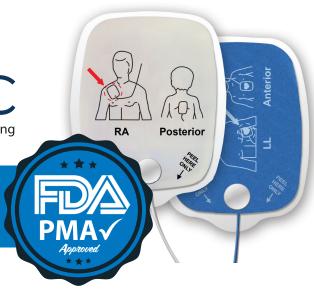

### **Defibrillator Compatibility**

Match Defibrillator Brands to Nissha Medical Part Numbers



## BRAND / MODELS OF DEFIBRILLATOR

# COMPATIBLE DEFIBRILLATION ELECTRODE PART NUMBERS



### **Physio-Control**

LifePak - 15 LifePak - 20 / 20e LifePak - 1000 T100AC-Physio T100LOAC-Physio C100LOAC-Physio C100AC-Physio



#### **Zoll Medical**

R-Series X-Series T100AC-Zoll T100LOAC-Zoll T100AC-Zoll-10 C100LOAC-Zoll C100AC-Zoll



### **Cardiac Science**

PowerHeart AED G3 Plus PowerHeart AED G3 Pro T100-CS

Please contact Nissha Medical Technologies at 1.800.669.6905 or HS.Info@NisshaMedical.com for any questions regarding electrode compatibility.